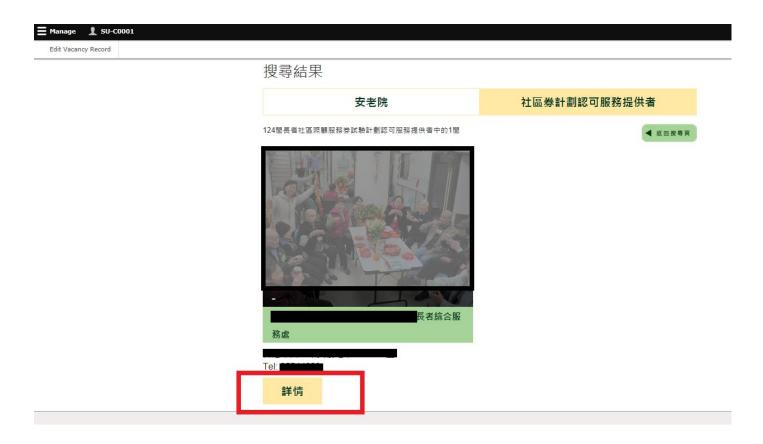

User Guide for Managing User Accounts for Recognised Service Providers of the Pilot Scheme on Community Care Service Voucher for the Elderly

Page 9

Step 10: Search result(s) would show the Recognised Service Provider requested. Click "Detail" to enter the service profile.