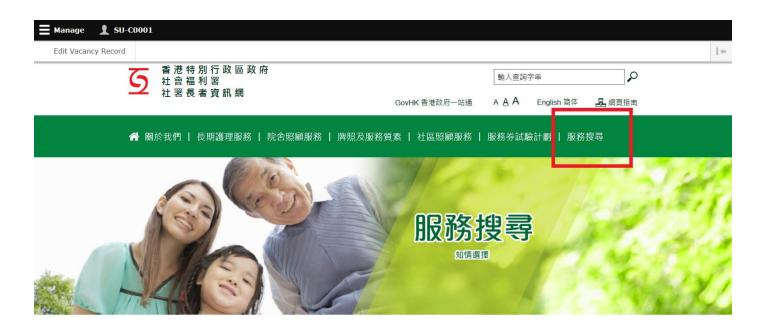

Step 8: To review the published vacancy position(s), click "Search Engine".

Step 9: Click "Recognised Service Providers of Community Care Service Voucher". Enter the name of the Recognised Service Provider in the keyword search box and Click "Search".