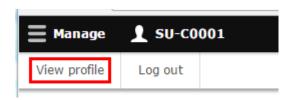

### 3. PROCEDURES OF RESETTING PASSWORD

Step 1: Click Username on the top navigation bar.

Step 2: Click "View profile".

Step 3: Click "Edit".

Step 4: Click "Save" to update.

| 主頁 > SU-@88 (4)                        |                                                                                    |  |
|----------------------------------------|------------------------------------------------------------------------------------|--|
| SU-00011                               |                                                                                    |  |
| 檢視 更改                                  |                                                                                    |  |
| <b>舊密碼</b><br>輸入你的舊密碼去更改 <i>電郵地址</i> 或 | · · · · · · · · · · · · · · · · · · ·                                              |  |
| 電郵地址 *                                 |                                                                                    |  |
| 密碼                                     | 密碼質量:                                                                              |  |
| 確認密碼                                   |                                                                                    |  |
| 安老院及 / 或社區券計劃認可服                       | R務提供者 「 <del>'Evangelical Lutheran Shareh of Hong Kong, Tuen Man West Bay Ca</del> |  |
| 儲存                                     |                                                                                    |  |