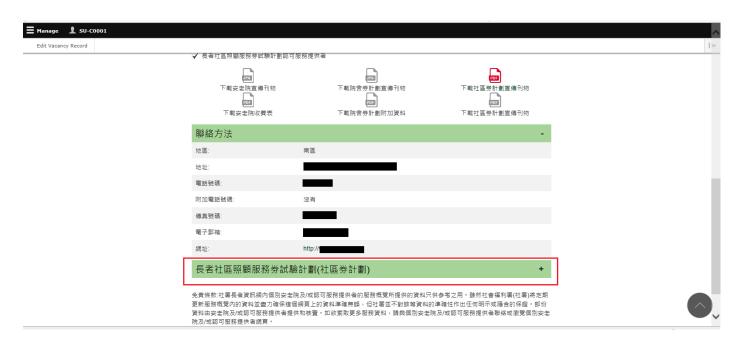

### 1. OBJECTIVES

Recognised Service Providers (RSPs) of the Pilot Scheme on Community Care Service Voucher for the Elderly (Second Phase) are invited to update vacancy position(s) of day care places and/or home care places in the web content management system of the SWD Elderly Information Website to enhance information transparency and promote informed choice of elderly persons and/or their carers in selecting RSPs that meet their individual needs.

This user guide targets at guiding CCSV RSPs to manage their user accounts in terms of

- updating vacancy position(s) for day care places and/or home care places and
- resetting their password and/or email address affiliated to their user accounts.