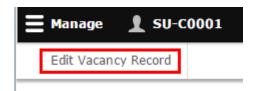

此帳戶已啟用時間

1星期3日

Step 4: Click "Edit Vacancy Record" under "Manage".

Step 5: Click "Edit Vacancy of (Code of CCSV Recognised Service Provider) (Name of CCSV Recognised Service Provider).

Step 6: Enter the vacancy position(s) for day care places and/or home care places.