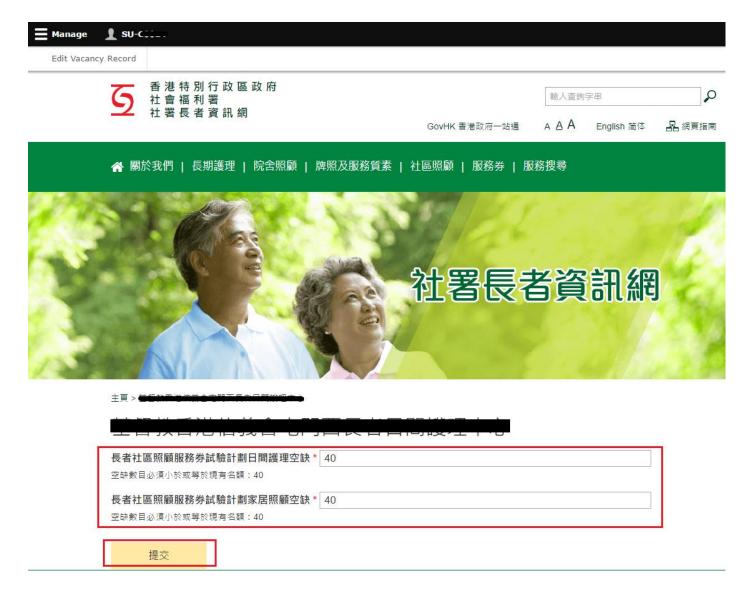

此帳戶已啟用時間

1星期3日

Step 4: Click "Edit Vacancy Record" under "Manage".

Step 5: Click "Edit Vacancy of (Code of CCSV Recognised Service Provider) (Name of CCSV Recognised Service Provider).

Step 6: Enter the vacancy position(s) for day care places and/or home care places.

Step 7: Click "Submit" button to update vacancy position(s).

Remarks: Vacancy position(s) for day care places entered shall not exceed the capacity for day care places. Vacancy position(s) for home care places entered shall not exceed the capacity for home care places.