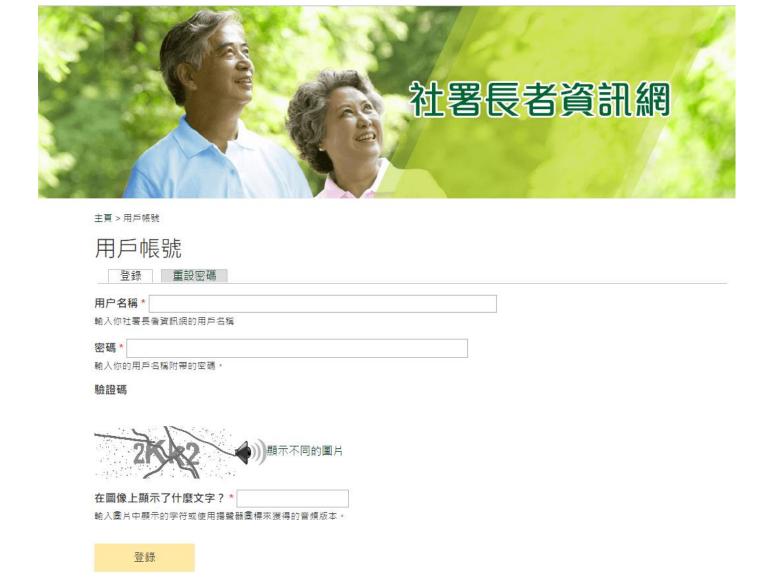

### 2. PROCEDURES OF UPDATING VACANCY POSITION(S)

Step 1: Login the web content management system in SWD Elderly Information Website Login path: https://elderlyinfo.swd.gov.hk/cmsuser

Step 2: Enter the Username and Password distributed to you in a separate email; and wordings and/or numeric displayed in the CAPTCHA(驗證碼).

For successful login, users would be able to access the front page of the web content management system.

For unsuccessful login, users would be required to re-enter the username and/or password and/or CAPTCHA in the login page in accordance with the system alert messages displayed.